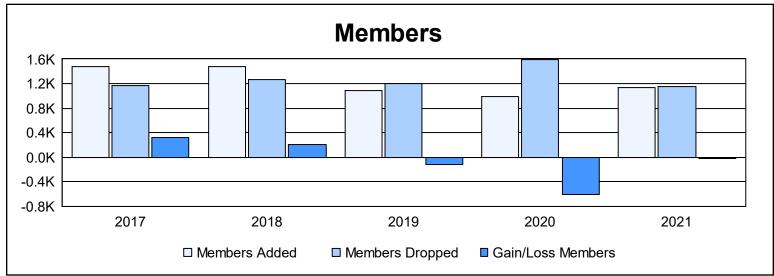

| Year      | New<br>Clubs | Dropped<br>Clubs | Gain/<br>Loss<br>Clubs | New<br>Members | Charter<br>Members | Reinstate<br>Members | Transfer<br>Members | Total<br>Member<br>Added | Total<br>Members<br>Dropped | Gain/<br>Loss<br>Members |
|-----------|--------------|------------------|------------------------|----------------|--------------------|----------------------|---------------------|--------------------------|-----------------------------|--------------------------|
| 2016-2017 | 10           | 6                | 4                      | 1,093          | 279                | 74                   | 29                  | 1,475                    | 1,160                       | 315                      |
| 2017-2018 | 18           | 3                | 15                     | 881            | 527                | 41                   | 24                  | 1,473                    | 1,268                       | 205                      |
| 2018-2019 | 7            | 7                | 0                      | 720            | 257                | 62                   | 42                  | 1,081                    | 1,202                       | -121                     |
| 2019-2020 | 7            | 4                | 3                      | 589            | 254                | 89                   | 49                  | 981                      | 1,585                       | -604                     |
| 2020-2021 | 6            | 4                | 2                      | 810            | 200                | 92                   | 35                  | 1,137                    | 1,152                       | -15                      |
| Average   | 10           | 5                | 5                      | 819            | 303                | 72                   | 36                  | 1,229                    | 1,273                       | -44                      |